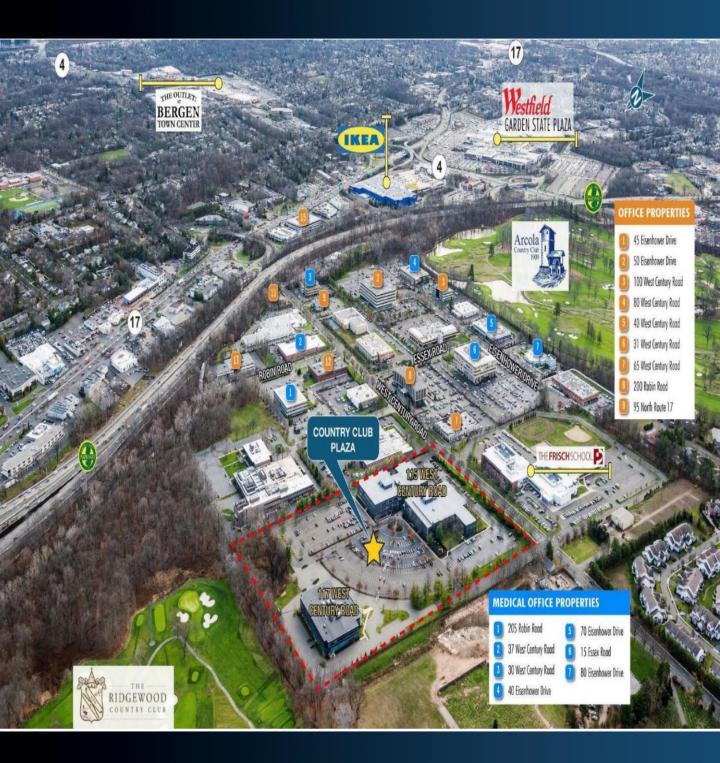

## 115 W. Century Road, Paramus NJ Nearby Retailers

Disclaimer: The site plan shows the approximate location, square footage, and configuration of the shopping center and adjacent areas, and is only illustrative of the size and relationship of the stores and common areas generally, all of which are subject to change. The showing of any names of tenants, parking spaces, square footage, curb-cuts or traffic controls shall not be deemed to be a representation or warranty that any tenants will be at the shopping center, the square footage is accurate, or that any parking spaces, curb-cuts or traffic controls do or will continue to exist. Moreover, any demographics set forth in this flyer are for illustrative purposes only and shall not be deemed a representation by Landlord of their accuracy