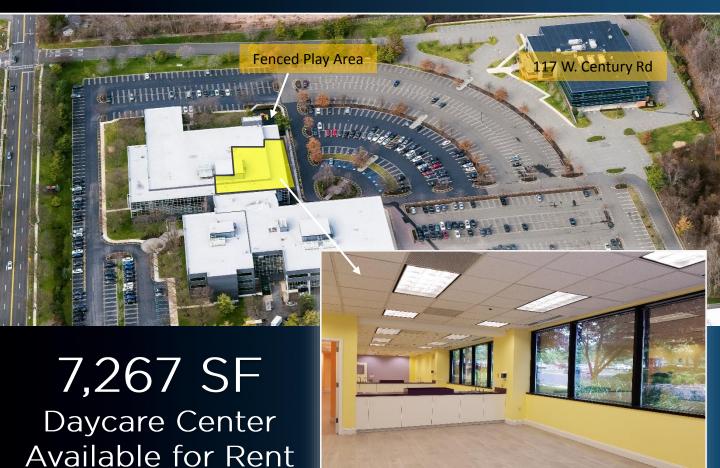

## Turnkey Daycare Center 115 W. Century Road, Paramus NJ

- Located on ground floor of 300,000 SF corporate office building
- Has its own separate exterior entrance
- Exclusive pick-up/drop-off parking spaces
- Dedicated fenced-in outdoor play area
- Located on West Century Road near the Route 17 interchange